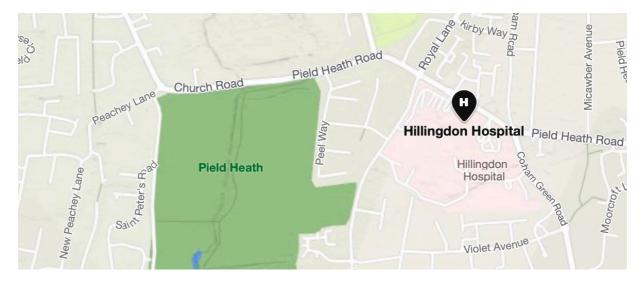

## NEAREST HOSPITAL WITH ACCIDENT & EMERGENCY Hillingdon Hospital Pield Heath Road, Uxbridge, Middx, UB8 3NN