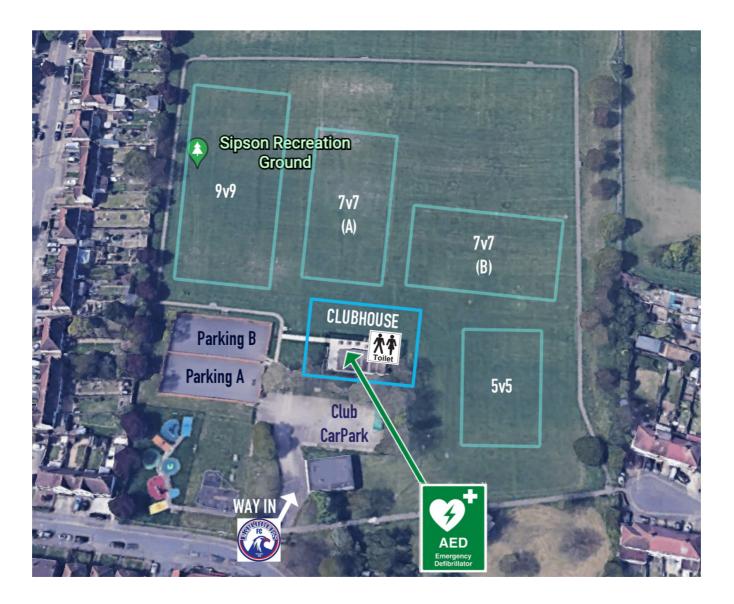

# DEFIBRILLATOR LOCATED OUTSIDE CLUBHOUSE

• AED Emergency Defibrillator is located on the Clubhouse Building ( See Map Above )